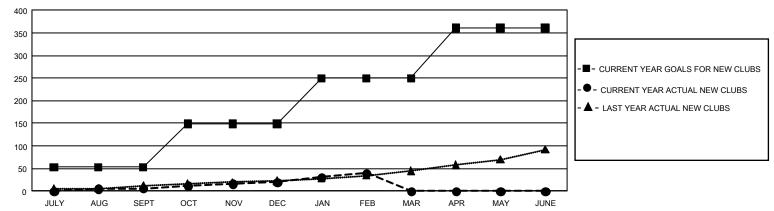

#### REPORT DOES NOT INCLUDE CLUBS IN UNDISTRICTED AREAS.

| Clubs         |               |             |               | Members               |                        |                         |                                                    |  |
|---------------|---------------|-------------|---------------|-----------------------|------------------------|-------------------------|----------------------------------------------------|--|
|               | RESULTS FO    | R 2019-2020 |               | RESULTS FOR 2019-2020 |                        |                         |                                                    |  |
| QUARTER       | NEW CLUB GOAL | NEW CLUBS   | DROPPED CLUBS | QUARTER MEME          | BER GROWTH NET<br>GOAL | MEMBER GROWTH<br>ACTUAL | DROPPED<br>MEMBERS ACTUAL<br>(including transfers) |  |
| JULY/AUG/SEPT | 159           | 6           | 60            | JULY/AUG/SEPT         | 13,917                 | 7,238                   | 7,951                                              |  |
| OCT/NOV/DEC   | 288           | 14          | 127           | OCT/NOV/DEC           | 15,744                 | 6,902                   | 10,747                                             |  |
| JAN/FEB/MAR   | 303           | 20          | 37            | JAN/FEB/MAR           | 15,816                 | 5,954                   | 5,507                                              |  |
| APR/MAY/JUNE  | 333           | 0           | 0             | APR/MAY/JUNE          | 14,637                 | 0                       | 0                                                  |  |

### GOALS AND ACTUAL NEW CLUBS CUMULATIVE