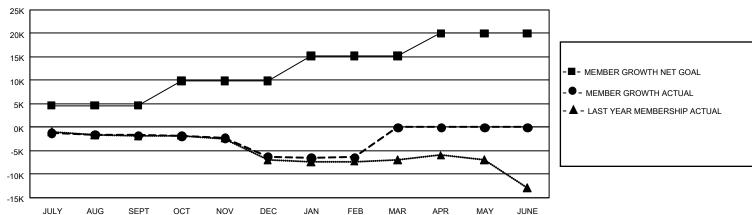

#### REPORT DOES NOT INCLUDE CLUBS IN UNDISTRICTED AREAS.

| Clubs         |               |             |               | Members               |                        |                         |                                                    |  |
|---------------|---------------|-------------|---------------|-----------------------|------------------------|-------------------------|----------------------------------------------------|--|
|               | RESULTS FO    | R 2019-2020 |               | RESULTS FOR 2019-2020 |                        |                         |                                                    |  |
| QUARTER       | NEW CLUB GOAL | NEW CLUBS   | DROPPED CLUBS | QUARTER MEME          | BER GROWTH NET<br>GOAL | MEMBER GROWTH<br>ACTUAL | DROPPED<br>MEMBERS ACTUAL<br>(including transfers) |  |
| JULY/AUG/SEPT | 159           | 6           | 60            | JULY/AUG/SEPT         | 13,917                 | 7,238                   | 7,951                                              |  |
| OCT/NOV/DEC   | 288           | 14          | 127           | OCT/NOV/DEC           | 15,744                 | 6,902                   | 10,747                                             |  |
| JAN/FEB/MAR   | 303           | 20          | 37            | JAN/FEB/MAR           | 15,816                 | 5,954                   | 5,507                                              |  |
| APR/MAY/JUNE  | 333           | 0           | 0             | APR/MAY/JUNE          | 14,637                 | 0                       | 0                                                  |  |

#### GOALS AND ACTUAL MEMBERS CUMULATIVE

| DROPPED CLUBS: 0 |   | 0 CLUBS OF 0 ADDED 1 OR MORE NEW<br>MEMBERS | GENDER DISTRIBUTION  MALE 0 (100.00%)  FEMALE 0 (100.00%) |              |   |
|------------------|---|---------------------------------------------|-----------------------------------------------------------|--------------|---|
| DROPPED MEMBERS  |   |                                             | FLIMALE                                                   | 0 (100.0070) |   |
| DECEASED         | 0 | CLICK HERE FOR CUMULATIVE                   | TOTAL FAMILY UNIT MEMBERS                                 |              | 0 |
| CLUB CANCELLED 0 |   | MEMBERSHIP DATA                             |                                                           |              |   |
| OTHER            | 0 |                                             | FAMILY MEMBERS PAYING HALF<br>DUES                        |              | 0 |
| TOTAL            | 0 |                                             |                                                           |              |   |